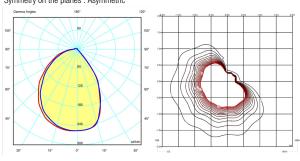

Light distribution

## **Ground lighting**

Outdoor lighting

**Photometric data** Efficiency : 53.60% Coordinate system : CG Total flux : 566.80 Maximum value : 257.32 Light position : C=195.00 G=5.00 Symmetry on the planes : Asymmetric

Isolux : Floor Light position : X=0.00m Y=0.00m Z=0.25m

Certificates