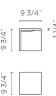

#### Diffuser

Polycarbonate diffuser

**Materials** 

Body: Polymer Concrete

Finishes

4135-18 Lacquered concrete grey (RAL 7035)

Sketch

**Electrical characteristics** 2 x LED STRIP 24V 4.3W 0