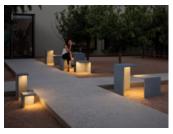

#### Description

Empty is an outdoor lamp that boasts different functions, where matter and light are integrated into a single body. Empty is a sculpture by day and will surprise you with the light it gives off at night. Designed by Xuclà.

## **Ground lighting**

Outdoor lighting

**Photometric data** Efficiency : 53.60% Coordinate system : CG Total flux : 566.80 Maximum value : 257.32 Light position : C=195.00 G=5.00 Symmetry on the planes : Asymmetric